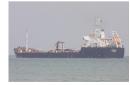

## **Ship Detail**

Ship Name **AURELIA 1** Shiptype **Products Tanker** IMO/LR No. 9342621 Gross 4,292 V7TX2 Call Sign Deadweight 7,511 Year of Build MMSI No. 538007872 2007

Flag Marshall Islands Status In Service/Commission

## **Photographs**

4

© 2021 IHS Global Limited. IHS Global Limited assumes no responsibility and shall not be liable to any person for any loss, damage or expense caused by reliance on the information or advice in this document or howsoever provided, unless that person has a contract with IHS Global Limited and in that case any responsibility or liability is exclusively on the terms and conditions set out in that contract.