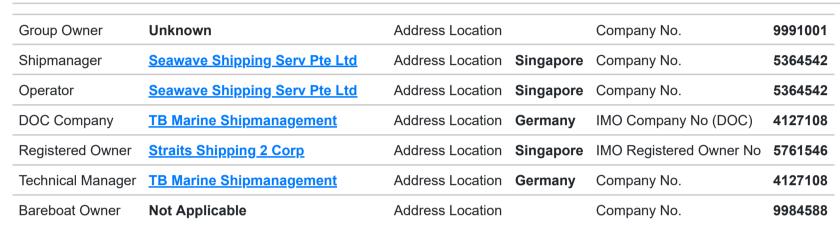

# ✓ Show extended history

| Date    | Name         | Flag                | Group Owner | Shipmanager                            | Operator                         | DOC Company                  | Registered Owner                  | Price | Seq |
|---------|--------------|---------------------|-------------|----------------------------------------|----------------------------------|------------------------------|-----------------------------------|-------|-----|
| 2018-01 |              |                     |             |                                        |                                  |                              | Straits Shipping 2 Corp           |       | 00  |
| 2018-01 |              |                     | Unknown     |                                        |                                  |                              |                                   |       | 00  |
| 2018-01 |              | Marshall<br>Islands |             |                                        |                                  |                              |                                   |       | 00  |
| 2018-01 | AURELIA<br>1 |                     |             |                                        |                                  |                              |                                   |       | 00  |
| 2016-11 |              |                     | DVB Bank SE |                                        |                                  |                              |                                   |       | 94  |
| 2014-01 |              |                     |             |                                        |                                  | TB Marine<br>Shipmanagement  |                                   |       | 00  |
| 2014-01 |              |                     |             |                                        |                                  |                              | Mount Erskine<br>Shipping Pte Ltd |       | 91  |
| 2013-09 |              |                     |             | Seawave Shipping Serv Pte Ltd          |                                  |                              |                                   |       | 00  |
| 2013-09 |              |                     |             |                                        | Seawave Shipping<br>Serv Pte Ltd |                              |                                   |       | 00  |
| 2013-09 |              |                     |             |                                        | SCIVITO Eta                      | Scapha doo                   |                                   |       | 91  |
| 2013-09 |              |                     |             |                                        |                                  |                              | Straits Shipping 2 Corp           |       | 92  |
| 2011-12 |              |                     |             |                                        |                                  | Hong Lam Marine Pte Ltd      |                                   |       | 92  |
| 2011-07 |              |                     |             | Hong Lam Marine Pte Ltd                |                                  |                              |                                   |       | 90  |
| 2011-07 |              |                     |             |                                        | Hong Lam Marine Pte Ltd          |                              |                                   |       | 90  |
| 2011-03 |              |                     |             | Suntech Ship<br>Management             |                                  |                              |                                   |       | 91  |
| 2011-03 |              |                     |             |                                        | Suntech Ship<br>Management       |                              |                                   |       | 91  |
| 2011-03 |              |                     |             |                                        |                                  | Unknown                      |                                   |       | 93  |
| 2009-07 |              | Singapore           |             |                                        |                                  |                              |                                   |       | 92  |
| 2009-07 |              |                     |             |                                        |                                  |                              | Mount Erskine<br>Shipping Pte Ltd |       | 93  |
| 2008-03 |              |                     |             |                                        |                                  | Paradigm<br>Shipping Pte Ltd |                                   |       | 90  |
| 2008-03 |              |                     |             |                                        |                                  | Paradigm<br>Shipping Pte Ltd |                                   |       | 94  |
| 2008-01 |              |                     |             | Paradigm Shipping Pte Ltd              |                                  |                              |                                   |       | 92  |
| 2008-01 |              |                     |             |                                        | Paradigm Shipping Pte Ltd        |                              |                                   |       | 92  |
| 2008-01 |              |                     |             | Suntech Ship<br>Management             |                                  |                              |                                   |       | 93  |
| 2008-01 |              |                     |             |                                        | Suntech Ship<br>Management       |                              |                                   |       | 93  |
| 2008-01 |              | Singapore           |             |                                        |                                  |                              |                                   |       | 93  |
| 2008-01 | Aurelia      |                     |             |                                        |                                  |                              |                                   |       | 93  |
| 2008-01 |              |                     |             |                                        |                                  |                              | Ben Nevis II LLC                  |       | 94  |
| 2008-01 |              | Marshall<br>Islands |             |                                        |                                  |                              |                                   |       | 94  |
| 2007-07 |              |                     |             |                                        |                                  | Unknown                      |                                   |       | 95  |
| 2007-06 | Waseela<br>2 |                     |             |                                        |                                  |                              |                                   |       | 94  |
| 2007-06 |              |                     |             | <u>Dubai Shipping Co</u><br><u>LLC</u> |                                  |                              |                                   |       | 95  |
| 2007-06 |              |                     |             |                                        | Dubai Shipping Co<br>LLC         |                              |                                   |       | 95  |