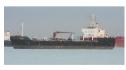

## **Ship Detail**

Ship Name **AURELIA 1** Shiptype **Products Tanker** IMO/LR No. 9342621 Gross 4,292 V7TX2 Call Sign Deadweight 7,511 Year of Build MMSI No. 538007872 2007

Flag Marshall Islands Status In Service/Commission

## **Photographs**

4

© 2021 IHS Global Limited. IHS Global Limited assumes no responsibility and shall not be liable to any person for any loss, damage or expense caused by reliance on the information or advice in this document or howsoever provided, unless that person has a contract with IHS Global Limited and in that case any responsibility or liability is exclusively on the terms and conditions set out in that contract.