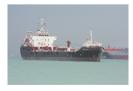

## **Ship Detail**

Ship Name **AURELIA 1** Shiptype **Products Tanker** IMO/LR No. 9342621 Gross 4,292 V7TX2 Call Sign Deadweight 7,511 Year of Build MMSI No. 538007872 2007

Flag Marshall Islands Status In Service/Commission

## **Photographs**

4

© 2021 IHS Global Limited. IHS Global Limited assumes no responsibility and shall not be liable to any person for any loss, damage or expense caused by reliance on the information or advice in this document or howsoever provided, unless that person has a contract with IHS Global Limited and in that case any responsibility or liability is exclusively on the terms and conditions set out in that contract.